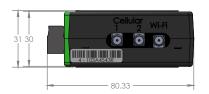

All dimensions in mm

Each TAP supports up to 300 TS4 units up to 115ft (35m) away

Mechanical Specifications

DIN rail mountable enclosure

Dimensions (CCA only): 31mm x 115.51mm x 71.54mm

Weight (CCA only): 126g

Operating Temperature Range: -20°C to +70°C (-4°F to +158°F)