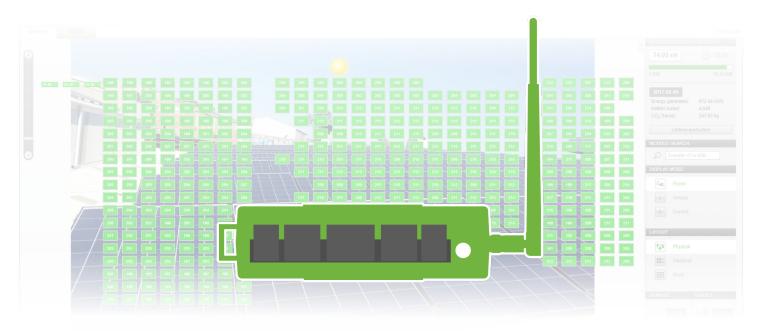

#### CONNECTIVITY

View module-level monitoring data through the Tigo cloud and quickly commission new installations with built-in wireless communication and the Tigo SMART app for Android and iOS.

#### **COMPACT DATA LOGGER**

Collect data from up to 900 TS4 units

Supports wired and wireless networks

Control monitoring and safety features

Configure and commission with Tigo SMART app

Monitor 3rd party devices via Modbus

#### Electrical

**CCA** 

Input Voltage: 10V<sub>DC</sub> - 25V<sub>DC</sub> Power Consumption: 3W - 7W

**Power Supply** 

Input Voltage: 100VAC - 240VAC

Capacity

Each CCA supports up to 900 TS4 units and up to 7 TAPs

Each TAP supports up to 300 TS4 units up to 115ft (35m) away

Mechanical Specifications

DIN rail mountable enclosure

Dimensions (CCA only): 31mm x 115.51mm x 71.54mm

Weight (CCA only): 126g

Operating Temperature Range: -20°C to +70°C (-4°F to +158°F)