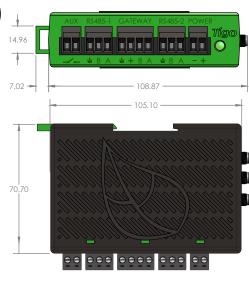

All dimensions in mm

#### Electrical

**CCA** 

Input Voltage: 10V<sub>DC</sub> - 25V<sub>DC</sub> Power Consumption: 3W - 7W

**Power Supply** 

Input Voltage: 100VAC - 240VAC

Capacity

Each CCA supports up to 900 TS4 units and up to 7 TAPs

Each TAP supports up to 300 TS4 units up to 115ft (35m) away

Mechanical Specifications

DIN rail mountable enclosure

Dimensions (CCA only): 31mm x 115.51mm x 71.54mm

Weight (CCA only): 126g

Operating Temperature Range: -20°C to +70°C (-4°F to +158°F)

Cooling: Natural Convection

**User Interface** 

Mobile App: Tigo SMART App for Android and iOS

Multi-function LED status indicator